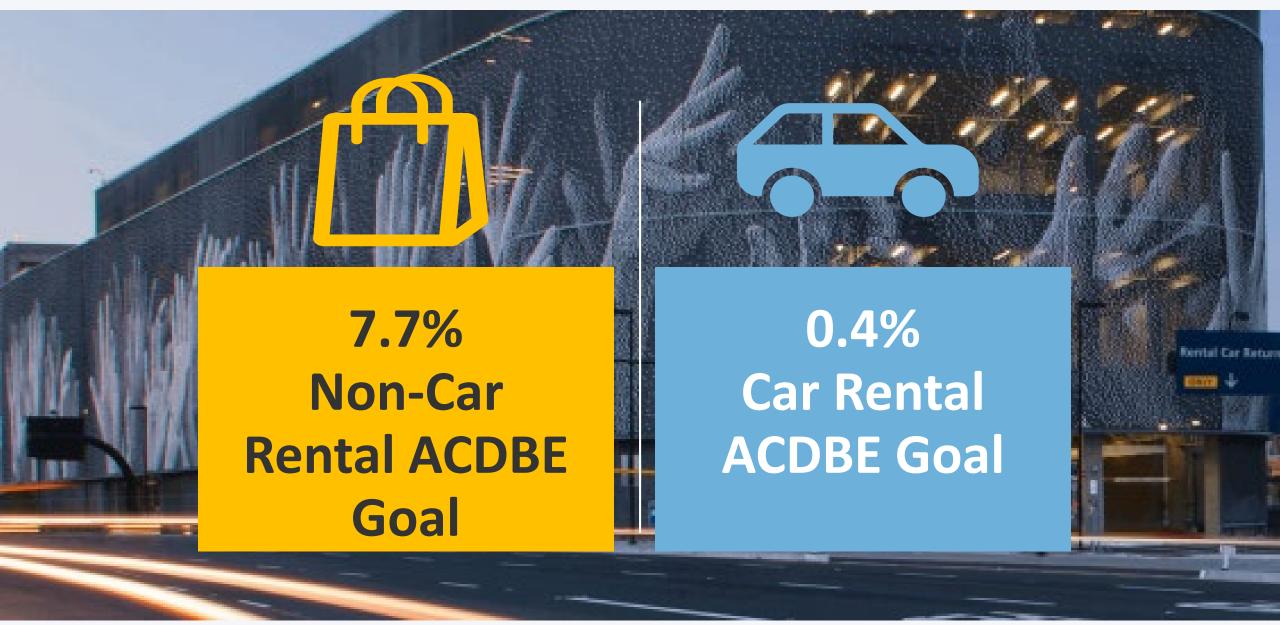

Non-Car Rental ACDBE Base Figure

Median Non-Car Rental ACDBE Participation

Non-Car Rental ACDBE Adjusted Goal 4.7%

10.74%

7.7%

Car Rental ACDBE
Base Figure

Median Car Rental ACDBE Participation

Car Rental ACDBE
Adjusted Goal

0.05%

0.77%

0.4%