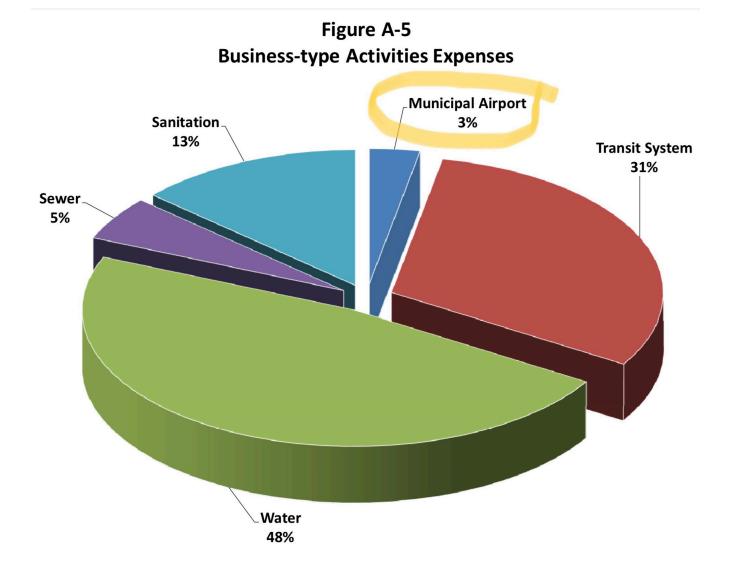

| <b>Primary Government</b>                                                                                                                                                                                                                                                                                       |                                                                                                                                                                                                                   | <u> </u>                                                                                                                | xpenses                                                                                                         | Charg | ges for Services                                                                                       |
|-----------------------------------------------------------------------------------------------------------------------------------------------------------------------------------------------------------------------------------------------------------------------------------------------------------------|-------------------------------------------------------------------------------------------------------------------------------------------------------------------------------------------------------------------|-------------------------------------------------------------------------------------------------------------------------|-----------------------------------------------------------------------------------------------------------------|-------|--------------------------------------------------------------------------------------------------------|
| Governmental Activit                                                                                                                                                                                                                                                                                            |                                                                                                                                                                                                                   |                                                                                                                         |                                                                                                                 |       |                                                                                                        |
|                                                                                                                                                                                                                                                                                                                 |                                                                                                                                                                                                                   | ¢                                                                                                                       | 28 428 070                                                                                                      | C     | 1.0(7.400                                                                                              |
| General governme                                                                                                                                                                                                                                                                                                | ent                                                                                                                                                                                                               | \$                                                                                                                      | 28,428,070                                                                                                      | \$    | 1,867,490                                                                                              |
| Public safety                                                                                                                                                                                                                                                                                                   |                                                                                                                                                                                                                   |                                                                                                                         | 124,494,774                                                                                                     |       | 8,624,815                                                                                              |
| Public works                                                                                                                                                                                                                                                                                                    |                                                                                                                                                                                                                   |                                                                                                                         | 24,239,615                                                                                                      |       | 425,507                                                                                                |
| Culture and recrea                                                                                                                                                                                                                                                                                              |                                                                                                                                                                                                                   |                                                                                                                         | 19,754,209                                                                                                      |       | 4,364,241                                                                                              |
| Community devel                                                                                                                                                                                                                                                                                                 |                                                                                                                                                                                                                   |                                                                                                                         | 13,508,842                                                                                                      |       | 10,040,337                                                                                             |
| Interest on long-te                                                                                                                                                                                                                                                                                             | erm debt                                                                                                                                                                                                          |                                                                                                                         | 15,614,992                                                                                                      |       | -                                                                                                      |
| Total Governmental A                                                                                                                                                                                                                                                                                            | ctivities                                                                                                                                                                                                         |                                                                                                                         | 226,040,502                                                                                                     |       | 25,322,390                                                                                             |
| Business-Type Activit                                                                                                                                                                                                                                                                                           | ties:                                                                                                                                                                                                             |                                                                                                                         |                                                                                                                 |       |                                                                                                        |
| Municipal airport                                                                                                                                                                                                                                                                                               |                                                                                                                                                                                                                   |                                                                                                                         | 2,612,242                                                                                                       |       | 15,663,439                                                                                             |
| Transit system                                                                                                                                                                                                                                                                                                  |                                                                                                                                                                                                                   |                                                                                                                         | 26,684,425                                                                                                      |       | 539,507                                                                                                |
| Water                                                                                                                                                                                                                                                                                                           |                                                                                                                                                                                                                   |                                                                                                                         | 41.263.045                                                                                                      |       | 51,521,369                                                                                             |
|                                                                                                                                                                                                                                                                                                                 |                                                                                                                                                                                                                   |                                                                                                                         |                                                                                                                 |       |                                                                                                        |
|                                                                                                                                                                                                                                                                                                                 |                                                                                                                                                                                                                   | onma                                                                                                                    |                                                                                                                 |       | Municipal<br>Airport<br>Fund                                                                           |
| Enterp                                                                                                                                                                                                                                                                                                          | prise Funds                                                                                                                                                                                                       |                                                                                                                         |                                                                                                                 |       | Airport<br>Fund                                                                                        |
| ts and Deferred Outflows of Resources                                                                                                                                                                                                                                                                           | prise Funds<br>Municipal N<br>Airport<br>Fund                                                                                                                                                                     | Operating rever                                                                                                         |                                                                                                                 |       | Airport                                                                                                |
| Enterret outflows of Resources                                                                                                                                                                                                                                                                                  | prise Funds<br>Municipal N<br>Airport                                                                                                                                                                             | Operating rever<br>Charges for                                                                                          |                                                                                                                 |       | Airport<br>Fund<br>15,663,439                                                                          |
| Enterp<br>ts and Deferred Outflows of Resources<br>:<br>h and investments (note 2)                                                                                                                                                                                                                              | prise Funds<br>Municipal N<br>Airport<br>Fund                                                                                                                                                                     | Operating rever<br>Charges for<br>Other                                                                                 |                                                                                                                 |       | Airport<br>Fund<br>15,663,439                                                                          |
| Enterr<br>ts and Deferred Outflows of Resources<br>:<br>th and investments (note 2)<br>ash equivalents with fiscal agents (note 2)<br>ecvivable<br>terrest receivable<br>trade - current (note 5)<br>other governments (note 15)                                                                                | S         8,151,252           1,392,087         718,236           5,678,357         -                                                                                                                             | Operating rever<br>Charges for<br>Other                                                                                 | services<br>erating revenues                                                                                    |       | Airport<br>Fund                                                                                        |
| Entern<br>ts and Deferred Outflows of Resources<br><br>h and investments (note 2)<br>ask equivalents with fiscal agents (note 2)<br>receivable<br>terrest receivable<br>invale - current (note 5)<br>other governments (note 15)<br>urrent assets                                                               | Funds         Nunicipal         N           Airport         N         N           Fund         N         N           \$ 8,151,252         1,392,087         1,392,087           718,236         1         1,8,256 | Operating rever<br>Charges for<br>Other<br>Total op<br>Operating exper                                                  | services<br>erating revenues                                                                                    |       | Airport<br>Fund<br>15,663,439                                                                          |
| Enterr<br>ts and Deferred Outflows of Resources<br>:<br>th and investments (note 2)<br>ash equivalents with fiscal agents (note 2)<br>ecvivable<br>terrest receivable<br>trade - current (note 5)<br>other governments (note 15)                                                                                | S         8,151,252           1,392,087         718,236           5,678,357         -                                                                                                                             | Operating rever<br>Charges for<br>Other<br>Total ope<br>Operating exper<br>Salaries and<br>Services and                 | services<br>erating revenues<br>nses:<br>employee benefits<br>l supplies                                        |       | Airport<br>Fund<br>15,663,439<br>15,663,439<br>1,145,624                                               |
| Enterr<br>s and Deferred Outflows of Resources<br>:<br>h and investments (note 2)<br>ash equivalents with fiscal agents (note 2)<br>cerviable<br>terrest receivable<br>iviable - current (note 5)<br>other governments (note 15)<br>urrent assets<br>sets:<br>o successor agency (note 12)<br>ets, net (note 3) | S         8,151,252           1,392,087         718,236           5,678,357         1,5939,932           7,978,938         7,978,938                                                                              | Operating rever<br>Charges for<br>Other<br>Total ope<br>Operating exper<br>Salaries and<br>Services and<br>Other profes | services<br>erating revenues<br>hses:<br>employee benefits<br>supplies<br>sional services                       |       | Airport<br>Fund<br>15,663,439<br>15,663,439<br>1,145,624<br>1,145,624<br>166,392<br>688,536<br>213,461 |
| Entern<br>ts and Deferred Outflows of Resources<br>:<br>th and investments (mote 2)<br>ade equivalents with fiscal agents (note 2)<br>receivable<br>tretest receivable<br>vable - current (note 5)<br>other governments (note 15)<br>urrent assets<br>sets:<br>o successor agency (note 12)                     | S         8,151,252           1,392,087         718,236           5,678,357         -           15,939,932         -                                                                                              | Operating rever<br>Charges for<br>Other<br>Total ope<br>Operating exper<br>Salaries and<br>Services and<br>Other profes | services<br>erating revenues<br>nses:<br>employee benefits<br>supplies<br>sional services<br>a and amortization |       | Airport<br>Fund<br>15,663,439<br>15,663,439<br>1,145,624<br>166,392<br>688,536                         |

Figure A-6 Expenses and Program Revenues Business-type Activities

Funct Prima Gove

Total

Busin

| actions/Programs           | Expenses         | <b>Charges for Services</b> |            |  |  |
|----------------------------|------------------|-----------------------------|------------|--|--|
| mary Government:           |                  |                             |            |  |  |
| vernmental Activities:     |                  |                             |            |  |  |
| General government         | \$<br>28,428,070 | \$                          | 1,867,490  |  |  |
| Public safety              | 124,494,774      |                             | 8,624,815  |  |  |
| Public works               | 24,239,615       |                             | 425,507    |  |  |
| Culture and recreation     | 19,754,209       |                             | 4,364,241  |  |  |
| Community development      | 13,508,842       |                             | 10,040,337 |  |  |
| Interest on long-term debt | <br>15,614,992   |                             |            |  |  |
| al Governmental Activities | <br>226,040,502  |                             | 25,322,390 |  |  |
| iness-Type Activities:     |                  |                             |            |  |  |
| Municipal airport          | 2,612,242        |                             | 15,663,439 |  |  |
| Transit system             | 26,684,425       |                             | 539,507    |  |  |
| Water                      | 41,263,045       |                             | 51,521,369 |  |  |
|                            |                  |                             |            |  |  |