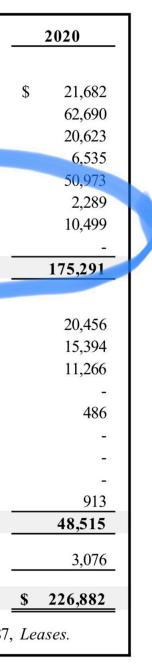

|                                                    | 2022 |         | 2021* |         | 2020 |         |
|----------------------------------------------------|------|---------|-------|---------|------|---------|
| Operating revenues:                                |      |         |       |         |      |         |
| Landing fees                                       | \$   | 24,545  | \$    | 16,933  | \$   | 21,682  |
| Terminal rental                                    |      | 68,490  |       | 62,005  |      | 62,690  |
| Terminal buildings/concessions                     |      | 13,164  |       | 11,106  |      | 20,623  |
| Airfield                                           |      | 5,060   |       | 3,454   |      | 6,535   |
| Parking and roadway                                |      | 47,023  |       | 25,244  |      | 50,973  |
| Fuel handling fees                                 |      | 2,453   |       | 1,722   |      | 2,289   |
| General aviation/other                             |      | 11,317  |       | 10,684  |      | 10,499  |
| Customer facility charges for transportation costs |      | 5,689   | -1    | -       |      | -       |
| Total operating revenues                           |      | 177,741 |       | 131,148 |      | 175,291 |
| Nonoperating revenues:                             |      |         |       |         |      |         |
| Passenger facility charges                         | \$   | 19,674  | \$    | 9,377   |      | 20,456  |
| Customer facility charges for debt service         |      | 7,967   |       | 6,539   |      | 15,394  |

A summary of expenses (in thousands) for the fiscal years ended June 30, 2022, 2021, and 2020 is as follows:

|                                           | 2022 |         | 2021* |         | 2020 |         |
|-------------------------------------------|------|---------|-------|---------|------|---------|
| Operating expenses:                       |      |         |       |         |      |         |
| Terminal buildings/concessions            | \$   | 39,331  | \$    | 38,346  | \$   | 41,025  |
| Airfield                                  |      | 24,777  |       | 22,096  |      | 21,912  |
| Parking and roadway                       |      | 14,431  |       | 12,217  |      | 16,761  |
| Fuel handling costs                       |      | 71      |       | 63      |      | 27      |
| General aviation                          |      | 913     |       | 962     |      | 1,717   |
| General and administrative                |      | 20,122  |       | 21,231  |      | 24,159  |
| Depreciation and amortization             |      | 55,260  |       | 53,235  |      | 55,383  |
| Total operating expenses                  |      | 154,905 |       | 148,150 |      | 160,984 |
| Nonoperating expenses:                    |      |         |       |         |      |         |
| Participating airline net revenue sharing |      | 27,396  |       | 1,325   |      | 11,910  |
| Interest expense                          |      | 39,312  |       | 53,649  |      | 59,108  |
| Bond issuance costs                       |      | -       |       | 2,239   |      | -       |
| Loss on capital assets disposal           |      | -       |       | 13      |      | -       |
| Total nonoperating expenses               |      | 66,708  |       | 57,226  | _    | 71,018  |
| Total expenses                            | ¢    | 221,613 | \$    | 205,376 | \$   | 232,002 |