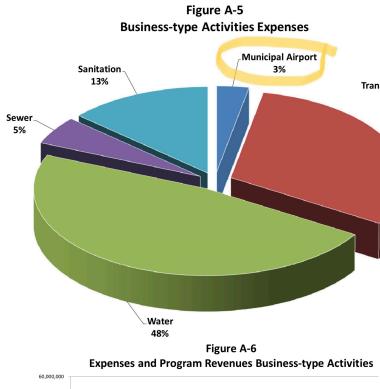

Figure A-6 Expenses and Program Revenues Business-type Activities

Funct Prima Gove

Total

Busin

| actions/Programs           | Expenses         | <b>Charges for Services</b> |            |  |  |
|----------------------------|------------------|-----------------------------|------------|--|--|
| mary Government:           |                  |                             |            |  |  |
| vernmental Activities:     |                  |                             |            |  |  |
| General government         | \$<br>28,428,070 | \$                          | 1,867,490  |  |  |
| Public safety              | 124,494,774      |                             | 8,624,815  |  |  |
| Public works               | 24,239,615       |                             | 425,507    |  |  |
| Culture and recreation     | 19,754,209       |                             | 4,364,241  |  |  |
| Community development      | 13,508,842       |                             | 10,040,337 |  |  |
| Interest on long-term debt | <br>15,614,992   |                             |            |  |  |
| al Governmental Activities | <br>226,040,502  |                             | 25,322,390 |  |  |
| iness-Type Activities:     |                  |                             |            |  |  |
| Municipal airport          | 2,612,242        |                             | 15,663,439 |  |  |
| Transit system             | 26,684,425       |                             | 539,507    |  |  |
| Water                      | 41,263,045       |                             | 51,521,369 |  |  |
|                            |                  |                             |            |  |  |