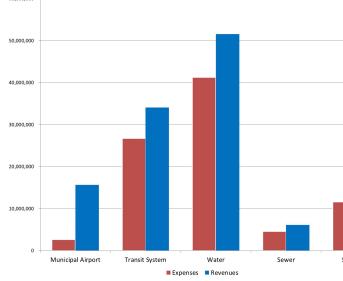

Figure A-6 Expenses and Program Revenues Business-type Activities

Funct Prima Gove

Total

Busin

| actions/Programs           | Expenses         | <b>Charges for Services</b> |            |  |  |
|----------------------------|------------------|-----------------------------|------------|--|--|
| mary Government:           |                  |                             |            |  |  |
| vernmental Activities:     |                  |                             |            |  |  |
| General government         | \$<br>28,428,070 | \$                          | 1,867,490  |  |  |
| Public safety              | 124,494,774      |                             | 8,624,815  |  |  |
| Public works               | 24,239,615       |                             | 425,507    |  |  |
| Culture and recreation     | 19,754,209       |                             | 4,364,241  |  |  |
| Community development      | 13,508,842       |                             | 10,040,337 |  |  |
| Interest on long-term debt | <br>15,614,992   |                             |            |  |  |
| al Governmental Activities | <br>226,040,502  |                             | 25,322,390 |  |  |
| iness-Type Activities:     |                  |                             |            |  |  |
| Municipal airport          | 2,612,242        |                             | 15,663,439 |  |  |
| Transit system             | 26,684,425       |                             | 539,507    |  |  |
| Water                      | 41,263,045       |                             | 51,521,369 |  |  |
|                            |                  |                             |            |  |  |