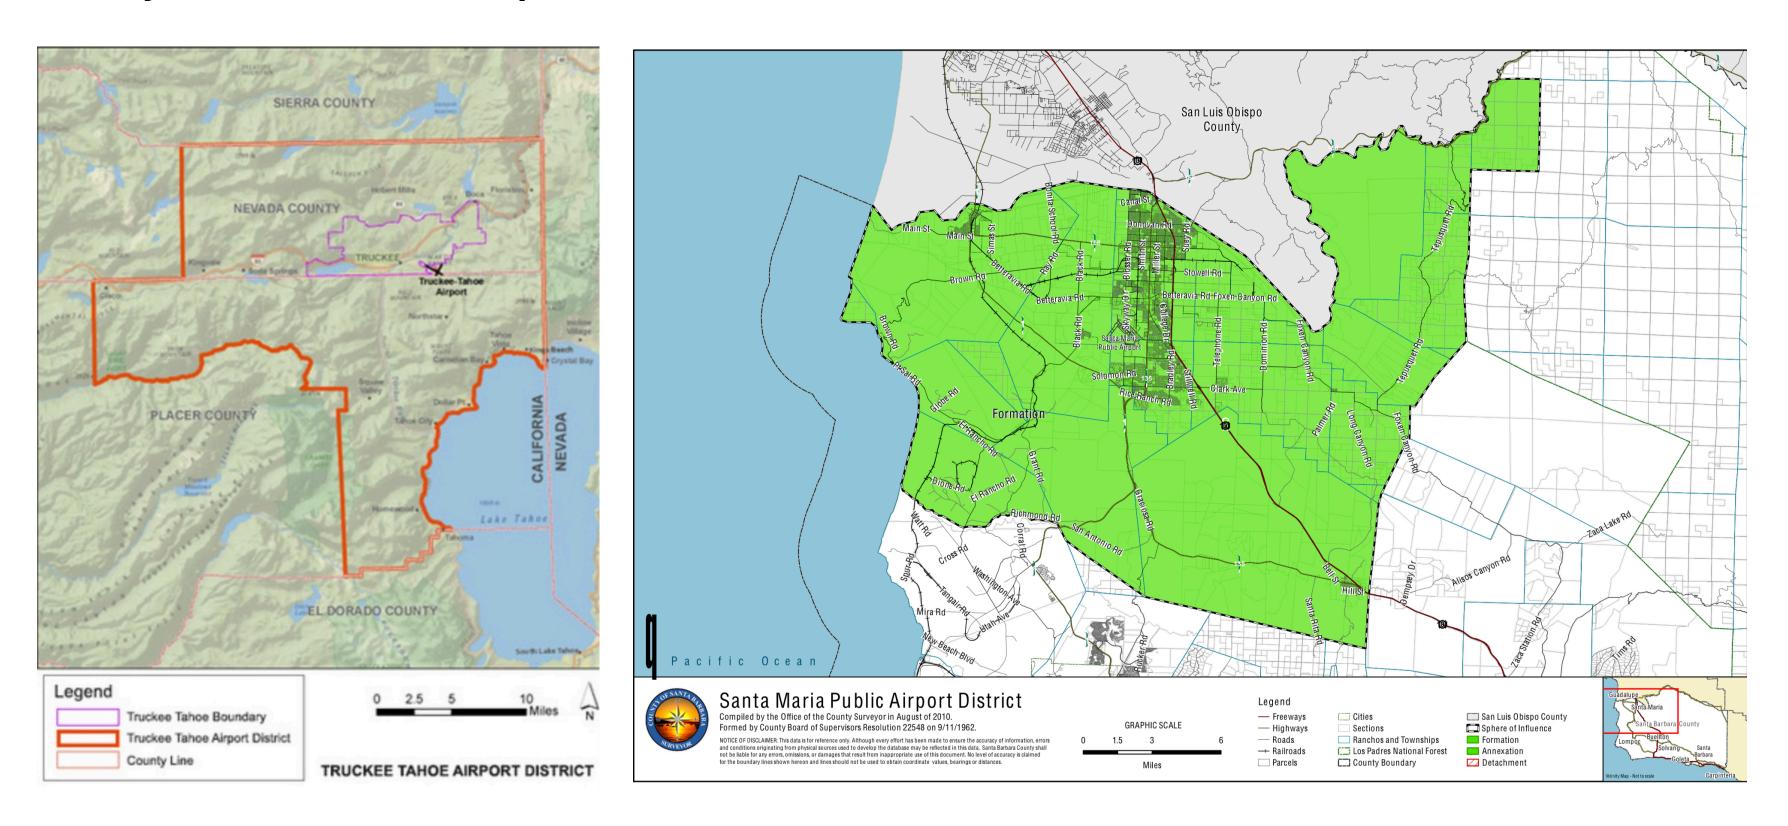

GA does not participate in.

It should be noted here that the airlines frequently pay reduced taxes or have the ability to avoid some taxes altogether due to their methods of conducting business (ie. Out of state fuel and parts purchases as well as aircraft registration) which avoid personal property or sales taxes.





Airport Districts in California are another type of sponsor with a significant difference they are taxing entities with significant incomes. There are currently 9 such districts in the state:

Truckee-Tahoe Airport District Santa Maria Public Airport District Minter Field Airport District Cameron Park Airport District Mojave Air and Space Port Monterey Peninsula Airport District Big Bear Airport District Indian Wells Valley Airport District Yucca Valley Airport District









Truckee-Tahoe Airport District - This district encompasses a large taxation revenue stream that extends beyond the airport boundary. The result is it has revenue exceeding \$15 million annually and spends this beyond the district boundary and even outside of the state. The result of this is a blurring of the lines as to where airport fund expenditures end and general tax revenue spending begins. The FAA is currently looking into this situation.





## Depreciation

As a general rule, depreciation is a normal non-cash out expense designed to provide for future expenditures at the end of life for the repair or replacement of assets. With airports, however, the lines are less defined as grants may pay most of the replacement cost.

It would appear some entities may use this accountin