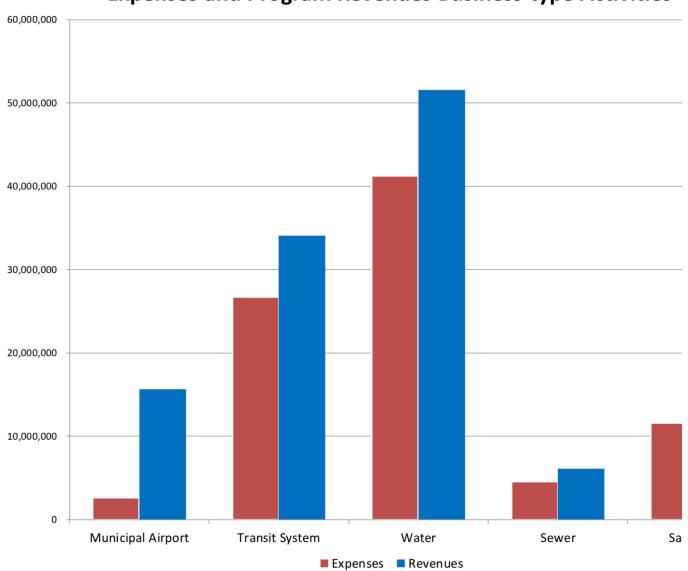

| <b>Primary Government</b>                                                                                                                                                                                                                                                                                       |                                                                                                                                                                                                                   | <u> </u>                                                                                                                | xpenses                                                                                                         | Charg | ges for Services                                                                                       |
|-----------------------------------------------------------------------------------------------------------------------------------------------------------------------------------------------------------------------------------------------------------------------------------------------------------------|-------------------------------------------------------------------------------------------------------------------------------------------------------------------------------------------------------------------|-------------------------------------------------------------------------------------------------------------------------|-----------------------------------------------------------------------------------------------------------------|-------|--------------------------------------------------------------------------------------------------------|
| Governmental Activit                                                                                                                                                                                                                                                                                            |                                                                                                                                                                                                                   |                                                                                                                         |                                                                                                                 |       |                                                                                                        |
|                                                                                                                                                                                                                                                                                                                 |                                                                                                                                                                                                                   | ¢                                                                                                                       | 28 428 070                                                                                                      | C     | 1.0(7.400                                                                                              |
| General governme                                                                                                                                                                                                                                                                                                | ent                                                                                                                                                                                                               | \$                                                                                                                      | 28,428,070                                                                                                      | \$    | 1,867,490                                                                                              |
| Public safety                                                                                                                                                                                                                                                                                                   |                                                                                                                                                                                                                   |                                                                                                                         | 124,494,774                                                                                                     |       | 8,624,815                                                                                              |
| Public works                                                                                                                                                                                                                                                                                                    |                                                                                                                                                                                                                   |                                                                                                                         | 24,239,615                                                                                                      |       | 425,507                                                                                                |
| Culture and recrea                                                                                                                                                                                                                                                                                              |                                                                                                                                                                                                                   |                                                                                                                         | 19,754,209                                                                                                      |       | 4,364,241                                                                                              |
| Community devel                                                                                                                                                                                                                                                                                                 |                                                                                                                                                                                                                   |                                                                                                                         | 13,508,842                                                                                                      |       | 10,040,337                                                                                             |
| Interest on long-te                                                                                                                                                                                                                                                                                             | erm debt                                                                                                                                                                                                          |                                                                                                                         | 15,614,992                                                                                                      |       | -                                                                                                      |
| Total Governmental A                                                                                                                                                                                                                                                                                            | ctivities                                                                                                                                                                                                         |                                                                                                                         | 226,040,502                                                                                                     |       | 25,322,390                                                                                             |
| Business-Type Activit                                                                                                                                                                                                                                                                                           | ties:                                                                                                                                                                                                             |                                                                                                                         |                                                                                                                 |       |                                                                                                        |
| Municipal airport                                                                                                                                                                                                                                                                                               |                                                                                                                                                                                                                   |                                                                                                                         | 2,612,242                                                                                                       |       | 15,663,439                                                                                             |
| Transit system                                                                                                                                                                                                                                                                                                  |                                                                                                                                                                                                                   |                                                                                                                         | 26,684,425                                                                                                      |       | 539,507                                                                                                |
| Water                                                                                                                                                                                                                                                                                                           |                                                                                                                                                                                                                   |                                                                                                                         | 41.263.045                                                                                                      |       | 51,521,369                                                                                             |
|                                                                                                                                                                                                                                                                                                                 |                                                                                                                                                                                                                   |                                                                                                                         |                                                                                                                 |       |                                                                                                        |
|                                                                                                                                                                                                                                                                                                                 |                                                                                                                                                                                                                   | onma                                                                                                                    |                                                                                                                 |       | Municipal<br>Airport<br>Fund                                                                           |
| Enterp                                                                                                                                                                                                                                                                                                          | prise Funds                                                                                                                                                                                                       |                                                                                                                         |                                                                                                                 |       | Airport<br>Fund                                                                                        |
| ts and Deferred Outflows of Resources                                                                                                                                                                                                                                                                           | prise Funds<br>Municipal N<br>Airport<br>Fund                                                                                                                                                                     | Operating rever                                                                                                         |                                                                                                                 |       | Airport                                                                                                |
| Enterret outflows of Resources                                                                                                                                                                                                                                                                                  | prise Funds<br>Municipal N<br>Airport                                                                                                                                                                             | Operating rever<br>Charges for                                                                                          |                                                                                                                 |       | Airport<br>Fund<br>15,663,439                                                                          |
| Enterp<br>ts and Deferred Outflows of Resources<br>:<br>h and investments (note 2)                                                                                                                                                                                                                              | prise Funds<br>Municipal N<br>Airport<br>Fund                                                                                                                                                                     | Operating rever<br>Charges for<br>Other                                                                                 |                                                                                                                 |       | Airport<br>Fund<br>15,663,439                                                                          |
| Enterr<br>ts and Deferred Outflows of Resources<br>:<br>th and investments (note 2)<br>ash equivalents with fiscal agents (note 2)<br>ecvivable<br>terrest receivable<br>trade - current (note 5)<br>other governments (note 15)                                                                                | S         8,151,252           1,392,087         718,236           5,678,357         -                                                                                                                             | Operating rever<br>Charges for<br>Other                                                                                 | services<br>erating revenues                                                                                    |       | Airport<br>Fund                                                                                        |
| Entern<br>ts and Deferred Outflows of Resources<br><br>h and investments (note 2)<br>ask equivalents with fiscal agents (note 2)<br>receivable<br>terrest receivable<br>invale - current (note 5)<br>other governments (note 15)<br>urrent assets                                                               | Funds         Nunicipal         N           Airport         N         N           Fund         N         N           \$ 8,151,252         1,392,087         1,392,087           718,236         1         1,8,256 | Operating rever<br>Charges for<br>Other<br>Total op<br>Operating exper                                                  | services<br>erating revenues                                                                                    |       | Airport<br>Fund<br>15,663,439                                                                          |
| Enterr<br>ts and Deferred Outflows of Resources<br>:<br>th and investments (note 2)<br>ash equivalents with fiscal agents (note 2)<br>ecvivable<br>terrest receivable<br>trade - current (note 5)<br>other governments (note 15)                                                                                | S         8,151,252           1,392,087         718,236           5,678,357         -                                                                                                                             | Operating rever<br>Charges for<br>Other<br>Total ope<br>Operating exper<br>Salaries and<br>Services and                 | services<br>erating revenues<br>nses:<br>employee benefits<br>l supplies                                        |       | Airport<br>Fund<br>15,663,439<br>15,663,439<br>1,145,624                                               |
| Enterr<br>s and Deferred Outflows of Resources<br>:<br>h and investments (note 2)<br>ash equivalents with fiscal agents (note 2)<br>cerviable<br>terrest receivable<br>iviable - current (note 5)<br>other governments (note 15)<br>urrent assets<br>sets:<br>o successor agency (note 12)<br>ets, net (note 3) | S         8,151,252           1,392,087         718,236           5,678,357         1,5939,932           7,978,938         7,978,938                                                                              | Operating rever<br>Charges for<br>Other<br>Total ope<br>Operating exper<br>Salaries and<br>Services and<br>Other profes | services<br>erating revenues<br>hses:<br>employee benefits<br>supplies<br>sional services                       |       | Airport<br>Fund<br>15,663,439<br>15,663,439<br>1,145,624<br>1,145,624<br>166,392<br>688,536<br>213,461 |
| Entern<br>ts and Deferred Outflows of Resources<br>:<br>th and investments (mote 2)<br>ade equivalents with fiscal agents (note 2)<br>receivable<br>tretest receivable<br>vable - current (note 5)<br>other governments (note 15)<br>urrent assets<br>sets:<br>o successor agency (note 12)                     | S         8,151,252           1,392,087         718,236           5,678,357         -           15,939,932         -                                                                                              | Operating rever<br>Charges for<br>Other<br>Total ope<br>Operating exper<br>Salaries and<br>Services and<br>Other profes | services<br>erating revenues<br>nses:<br>employee benefits<br>supplies<br>sional services<br>a and amortization |       | Airport<br>Fund<br>15,663,439<br>15,663,439<br>1,145,624<br>166,392<br>688,536                         |

Figure A-6 Expenses and Program Revenues Business-type Activities

Funct Prima Gove

Total

Busin

| actions/Programs           | Expenses         | <b>Charges for Services</b> |            |  |  |
|----------------------------|------------------|-----------------------------|------------|--|--|
| mary Government:           |                  |                             |            |  |  |
| vernmental Activities:     |                  |                             |            |  |  |
| General government         | \$<br>28,428,070 | \$                          | 1,867,490  |  |  |
| Public safety              | 124,494,774      |                             | 8,624,815  |  |  |
| Public works               | 24,239,615       |                             | 425,507    |  |  |
| Culture and recreation     | 19,754,209       |                             | 4,364,241  |  |  |
| Community development      | 13,508,842       |                             | 10,040,337 |  |  |
| Interest on long-term debt | <br>15,614,992   |                             |            |  |  |
| al Governmental Activities | <br>226,040,502  |                             | 25,322,390 |  |  |
| iness-Type Activities:     |                  |                             |            |  |  |
| Municipal airport          | 2,612,242        |                             | 15,663,439 |  |  |
| Transit system             | 26,684,425       |                             | 539,507    |  |  |
| Water                      | 41,263,045       |                             | 51,521,369 |  |  |
|                            |                  |                             |            |  |  |